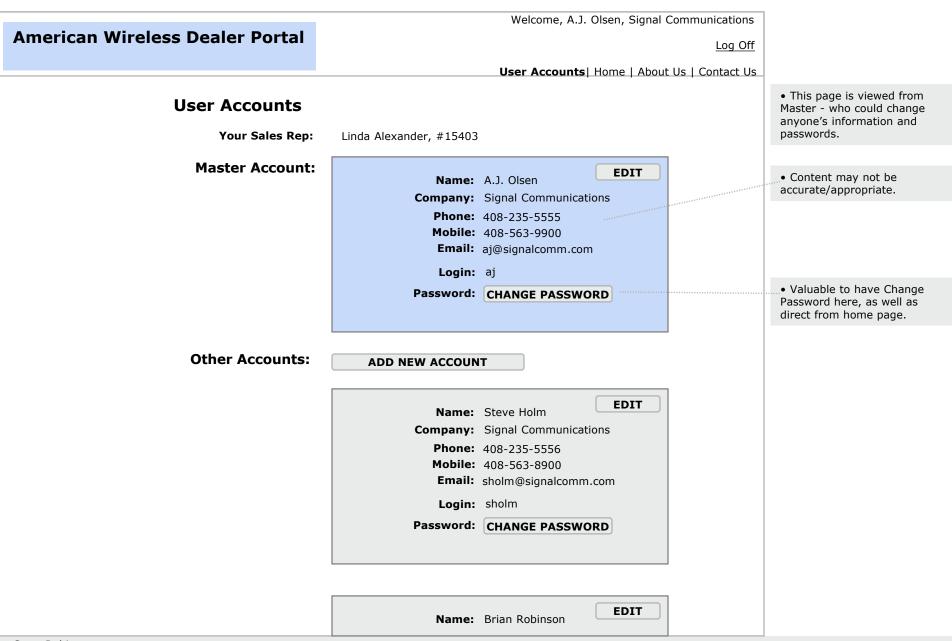

### **Account Administration**

**Edit Account Information** 

**User Accounts** 

Change Your Password

• Can we order the name correctly?

• Can we add the Acct Mgr's phone number? Maybe later?

• Consolidated "Check Status" and "View Order History"